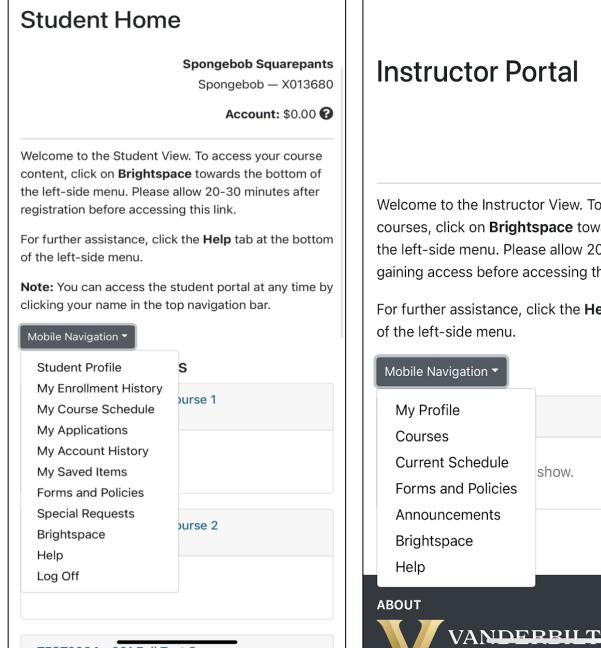

## **VUPACE Mobile Navigation Tips**

2. Upon logging in, there will be a navigation dropdown on the Student (Learner) Home/Instructor Home page. You can use this dropdown to navigate to different pages, such as Brightspace. As accessing NovoEd, you can click the link directly on the Home Page.