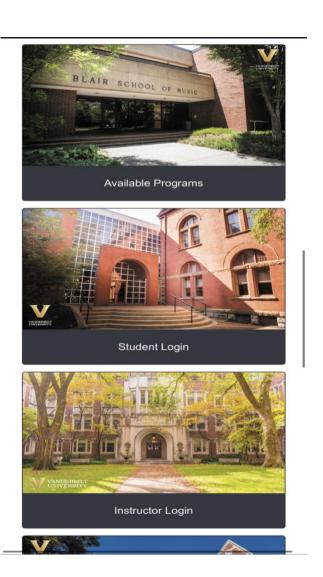

Because of this, there are some adaptations to be aware of.

1. Because the login dropdown is missing, you will need to scroll down and use the cards on the home page to navigate to the login portal.