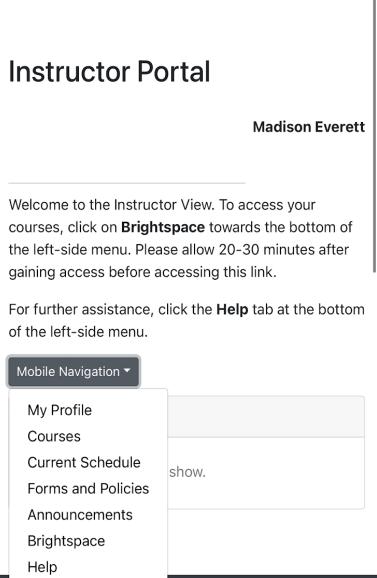

## **VUPACE Mobile Navigation Tips**

2. Upon logging in, there will be a navigation dropdown on the Student (Learner) Home/Instructor Home page. You can use this dropdown to navigate to different pages, such as Brightspace. As accessing NovoEd, you can click the link directly on the Home Page.